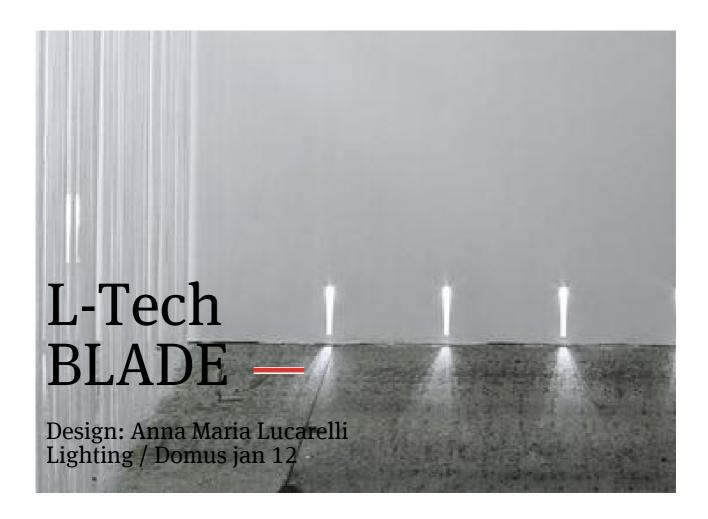

The Blade system enables slender strips of light to be drawn on walls or ceilings. The basic element is a recessed profile in extruded aluminium,  $2.7 \, \text{cm}$  wide and  $30 \, \text{cm}$  long, which can be mounted continuously with other modules to an overall length of up to  $300 \, \text{cm}$ . One or two LED strips enable a choice of light as well as colour temperature ( $3000/4000/5400 \, ^{\circ}\text{K}$ ).